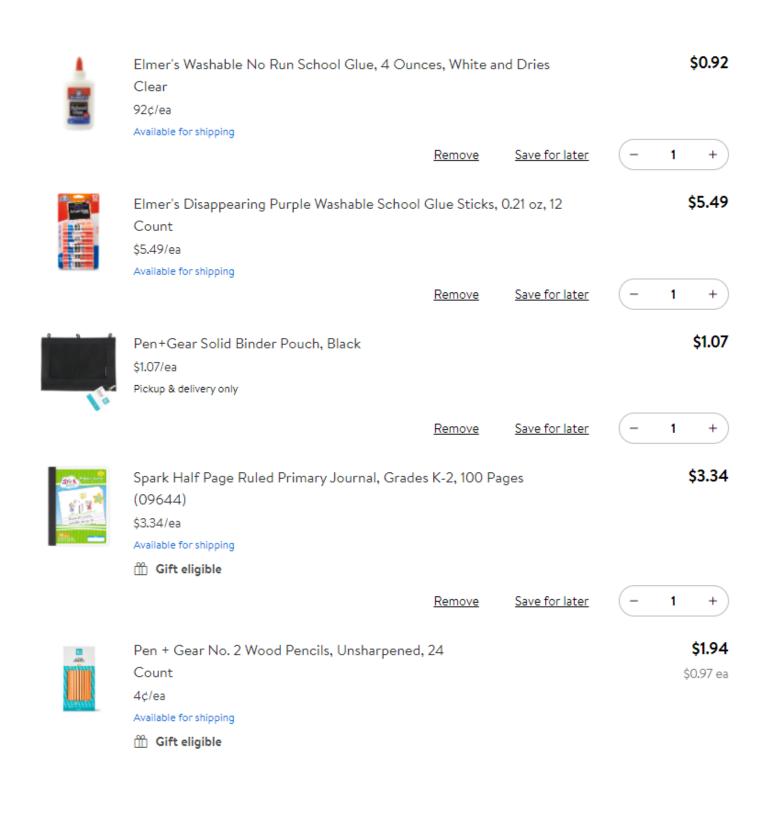

## These are the supplies your child will need for the school year:

| 5 packs of 24 Crayola crayons                                                     |
|-----------------------------------------------------------------------------------|
| 3 packs of EXPO 12 markers in each box dry erase markers(black only)              |
| 2 packs of 20 #2 pencils                                                          |
| 1 bottle of Elmer's liquid glue                                                   |
| 1 pack of 12 Elmer's glue sticks                                                  |
| 1 Dry erase eraser                                                                |
| 1 Folder with prongs                                                              |
| 1 pencil pouch                                                                    |
| 1 half page ruled primary journal                                                 |
| \$10 supply fee (\$5.00 for consumable Science classroom materials and \$5.00 for |
| ID)                                                                               |
| *All students must have a clear or mesh book sack as per district policy.         |