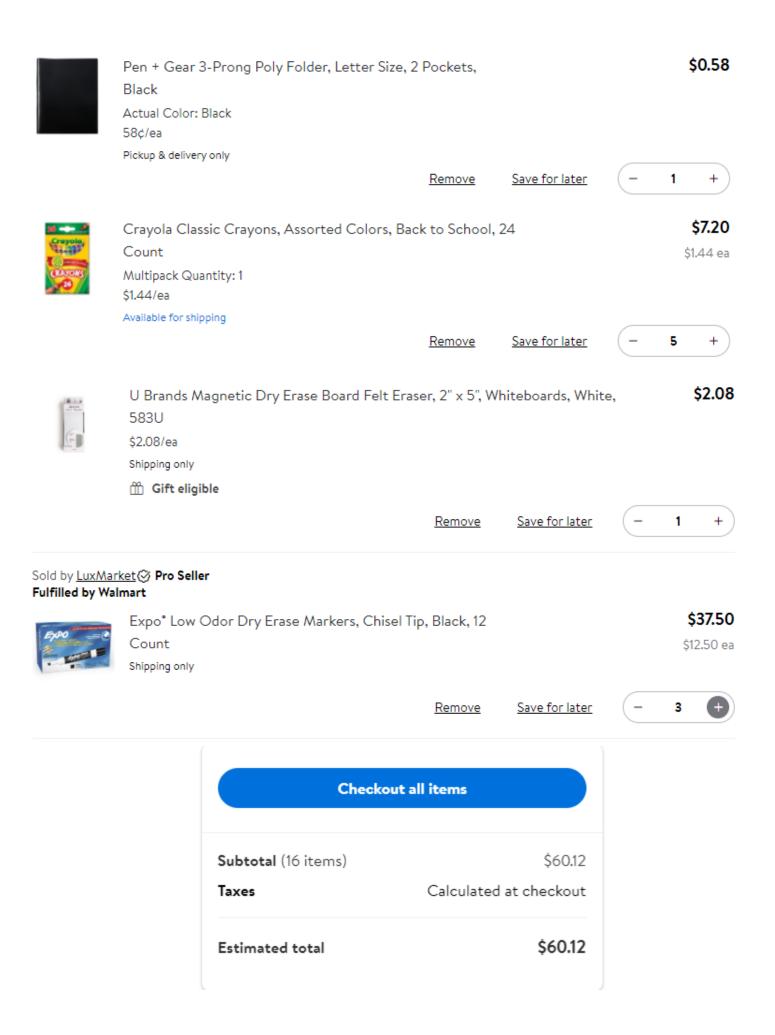

## These are the supplies your child will need for the school year:

| 5 packs of 24 Crayola crayons                                                     |
|-----------------------------------------------------------------------------------|
| 3 packs of EXPO 12 markers in each box dry erase markers(black only)              |
| 2 packs of 20 #2 pencils                                                          |
| 1 bottle of Elmer's liquid glue                                                   |
| 1 pack of 12 Elmer's glue sticks                                                  |
| 1 Dry erase eraser                                                                |
| 1 Folder with prongs                                                              |
| 1 pencil pouch                                                                    |
| 1 half page ruled primary journal                                                 |
| \$10 supply fee (\$5.00 for consumable Science classroom materials and \$5.00 for |
| ID)                                                                               |
| *All students must have a clear or mesh book sack as per district policy.         |